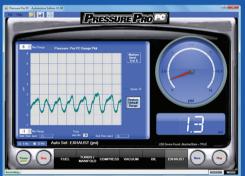

MADE IN USA

5000

Accurate pressure measurements are more critical now than ever. Increase your diagnostic accuracy by viewing live pressure readings in Gauge (Analog & Digital) and Waveform formats all at once on your PC.

#### Simple point and click operation

Live data displayed in waveform and gauge formats