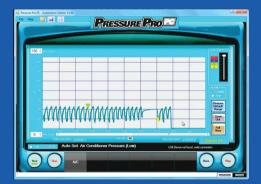

PRESET PRESSURE RANGES FOR: COMPRESSION AIR CONDITIONING TRANSMISSION POWER STEERING BRAKES HYDRAULICS

Zoom Pan features for in-depth analysis

Measures in psi, Bar or Kpa

Record, Save, and Playback up to 30 minutes of data

#### Set markers during recording to locate specific symptoms