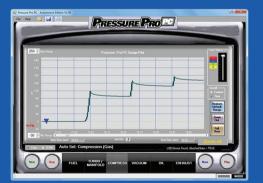

PRESET PRESSURE RANGES FOR: COMPRESSION AIR CONDITIONING TRANSMISSION POWER STEERING BRAKES HYDRAULICS

Zoom Pan features for in-depth analysis

Measures in psi, Bar or Kpa

Record, Save, and Playback up to 30 minutes of data

#### Simple point and click operation

Live data displayed in waveform and gauge formats

#### Set markers during recording to locate specific symptoms